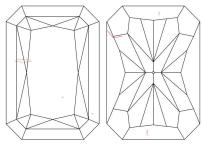

#### **CLARITY CHARACTERISTICS**

# **KEY TO SYMBOLS**

Growth Remnant

→ Feather

. Growth Remnant

Red symbols denote internal characteristics (inclusions). Green or black symbols denote external characteristics (blemishes).

Diagram is an approximate representation of the diamond, and symbols shown indicate type, position, and approximate size of clarity characteristics. All clarity characteristics may not be shown. Details of finish are not shown.