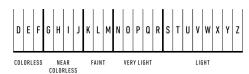

# **GIA COLOR SCALE**

<sup>\*</sup>This GIA Laboratory-Grown Diamond Report describes color and clarity specifications on the same scale as the GIA Diamond Grading Report for natural diamonds. The specifications do not correlate to nature's continuum of rarity. To learn more about laboratory-grown diamonds, including how GIA differentiates them from natural diamonds, scan the QR code or visit <a href="mailto:discover.gia.edu/GIALGDR">discover.gia.edu/GIALGDR</a>.