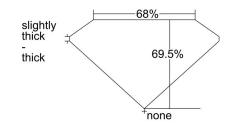

# LGDR



#### LABORATORY-GROWN DIAMOND REPORT

#### **LABORATORY-GROWN DIAMOND SPECIFICATIONS\***

| Carat Weight | 2.12 carat |
|--------------|------------|
| Color        | H          |
| Clarity      | VS2        |

Polish......Very Good

#### **PROPORTIONS**



Profile not to actual proportions

### **ADDITIONAL INFORMATION**

#### **CLARITY CHARACTERISTICS**



# **KEY TO SYMBOLS**

Growth Remnant

→ Feather

. Growth Remnant

Red symbols denote internal characteristics (inclusions). Green or black symbols denote external characteristics (blemishes).

Diagram is an approximate representation of the diamond, and symbols shown indicate type, position, and approximate size of clarity characteristics. All clarity characteristics may not be shown. Details of finish are not shown.

Verify this report at <u>reportcheck.GIA.edu</u>

# **GIA COLOR SCALE**



<sup>\*</sup>This GIA Laboratory-Grown Diamond Report describes color and clarity specifications on the same scale as the GIA Diamond Grading Report for natural diamonds. The specifications do not