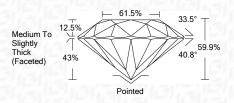

### LABORATORY GROWN DIAMOND REPORT

| The second |                          |
|-----------------------------------------------------------------------------------------------------------------------------------------------------------------------------------------------------------------------------------------------------------------------------------------------------------------------------------------------------------------------------------------------------------------------------------------------------------------------------------------------------------------------------------------------------------------------------------------------------------------------------------------------------------------------------------------------------------------------------------------------------------------------------------------------------------------------------------------------------------------------------------------------------------------------------------------------------------------------------------------------------------------------------------------------------------------------------------------------------------------------------------------------------------------------------------------------------------------------------------------------------------------------------------------------------------------------------------------------------------------------------------------------------------------------------------------------------------------------------------------------------------------------------------------------------------------------------------------------------------------------------------------------------------------------------------------------------------------------------------------------------------------------------------------------------------------------------------------------------------------------------------|--------------------------|
| Shape and Cutting Style                                                                                                                                                                                                                                                                                                                                                                                                                                                                                                                                                                                                                                                                                                                                                                                                                                                                                                                                                                                                                                                                                                                                                                                                                                                                                                                                                                                                                                                                                                                                                                                                                                                                                                                                                                                                                                                           | ROUND BRILLIANT          |
| Measurements                                                                                                                                                                                                                                                                                                                                                                                                                                                                                                                                                                                                                                                                                                                                                                                                                                                                                                                                                                                                                                                                                                                                                                                                                                                                                                                                                                                                                                                                                                                                                                                                                                                                                                                                                                                                                                                                      | 8.16 - 8.18 x 4.89 mm    |
| GRADING RESULTS                                                                                                                                                                                                                                                                                                                                                                                                                                                                                                                                                                                                                                                                                                                                                                                                                                                                                                                                                                                                                                                                                                                                                                                                                                                                                                                                                                                                                                                                                                                                                                                                                                                                                                                                                                                                                                                                   |                          |
| Carat Weight                                                                                                                                                                                                                                                                                                                                                                                                                                                                                                                                                                                                                                                                                                                                                                                                                                                                                                                                                                                                                                                                                                                                                                                                                                                                                                                                                                                                                                                                                                                                                                                                                                                                                                                                                                                                                                                                      | 2.02 CARATS              |
| Color Grade                                                                                                                                                                                                                                                                                                                                                                                                                                                                                                                                                                                                                                                                                                                                                                                                                                                                                                                                                                                                                                                                                                                                                                                                                                                                                                                                                                                                                                                                                                                                                                                                                                                                                                                                                                                                                                                                       | 억이번번언이는                  |
| Clarity Grade                                                                                                                                                                                                                                                                                                                                                                                                                                                                                                                                                                                                                                                                                                                                                                                                                                                                                                                                                                                                                                                                                                                                                                                                                                                                                                                                                                                                                                                                                                                                                                                                                                                                                                                                                                                                                                                                     | SI 1                     |
| Cut Grade                                                                                                                                                                                                                                                                                                                                                                                                                                                                                                                                                                                                                                                                                                                                                                                                                                                                                                                                                                                                                                                                                                                                                                                                                                                                                                                                                                                                                                                                                                                                                                                                                                                                                                                                                                                                                                                                         | EXCELLENT                |
| ADDITIONAL GRADING IN                                                                                                                                                                                                                                                                                                                                                                                                                                                                                                                                                                                                                                                                                                                                                                                                                                                                                                                                                                                                                                                                                                                                                                                                                                                                                                                                                                                                                                                                                                                                                                                                                                                                                                                                                                                                                                                             | FORMATION                |
| Polish                                                                                                                                                                                                                                                                                                                                                                                                                                                                                                                                                                                                                                                                                                                                                                                                                                                                                                                                                                                                                                                                                                                                                                                                                                                                                                                                                                                                                                                                                                                                                                                                                                                                                                                                                                                                                                                                            | EXCELLENT                |
| Symmetry                                                                                                                                                                                                                                                                                                                                                                                                                                                                                                                                                                                                                                                                                                                                                                                                                                                                                                                                                                                                                                                                                                                                                                                                                                                                                                                                                                                                                                                                                                                                                                                                                                                                                                                                                                                                                                                                          | EXCELLENT                |
| Fluorescence                                                                                                                                                                                                                                                                                                                                                                                                                                                                                                                                                                                                                                                                                                                                                                                                                                                                                                                                                                                                                                                                                                                                                                                                                                                                                                                                                                                                                                                                                                                                                                                                                                                                                                                                                                                                                                                                      | NONE                     |
| Inscription(s)                                                                                                                                                                                                                                                                                                                                                                                                                                                                                                                                                                                                                                                                                                                                                                                                                                                                                                                                                                                                                                                                                                                                                                                                                                                                                                                                                                                                                                                                                                                                                                                                                                                                                                                                                                                                                                                                    | LABGROWN IGI LG470120080 |