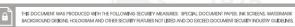

LG478130094

**PEAR BRILLIANT** 7.79 X 5.24 X 3.20 MM

DIAMOND

**0.76 CARAT** 

**EXCELLENT** 

**VERY GOOD** 

**GROWN IN THE USA** 

Pat.6,858,078 IGI LG478130094

### LABORATORY GROWN DIAMOND REPORT

July 14, 2022 IGI Report Number

LG478130094

DIAMOND

LABORATORY GROWN Description

**PEAR BRILLIANT** Shape and Cutting Style 7.79 X 5.24 X 3.20 MM Measurements

**GRADING RESULTS** 

0.76 CARAT Carat Weight

Color Grade Clarity Grade SI 1

#### ADDITIONAL GRADING INFORMATION

Polish **EXCELLENT** VERY GOOD Symmetry

NONE Fluorescence

GROWN IN THE USA Pat.6,858,078 Inscription(s) IGI LG478130094

Comments:

As Grown - No indication of post-growth treatment. This Laboratory Grown Diamond was created by Chemical Vapor Deposition (CVD) process.