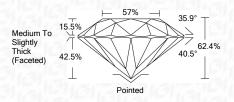

IMITATIONS AND DISCLAIMERS, PLEASE GO TO WWW.IGLORG OR CALL 1-888-BUY-IGIS.

© INTERNATIONAL GEMOLOGICAL INSTITUTE, INC.





© IGI 2020, International Gemological Institute



FD - 10 20

#### LABORATORY GROWN DIAMOND REPORT

| 07/06/2021              |                       |
|-------------------------|-----------------------|
| IGI Report Number       | LG485133533           |
| Shape and Cutting Style | ROUND BRILLIANT       |
| Measurements            | 7.37 - 7.40 x 4.61 mm |
| GRADING RESULTS         |                       |
| Carat Weight            | 1.57 CARAT            |
| Color Grade             |                       |
| Clarity Grade           | VS 1                  |
| Cut Grade               | IDEAL                 |
|                         |                       |



#### ADDITIONAL GRADING INFORMATION

| Polish         | EXCELLENT                |
|----------------|--------------------------|
| Symmetry       | EXCELLENT                |
| Fluorescence   | NONE                     |
| Inscription(s) | LABGROWN IGI LG485133533 |

Comments: This Laboratory Grown Diamond was created by Chemical Vapor Deposition (CVD) growth process and may include post-growth treatment. Type IIa