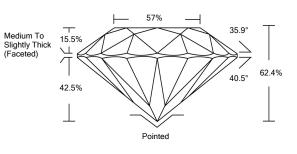

| LABGROWN IGI LG485133533 |

Comments: This Laboratory Grown Diamond was created by Chemical Vapor Deposition (CVD) growth process and may include post-growth treatment. Type IIa

# ELECTRONIC COPY

## LG485133533

## PROPORTIONS



### **CLARITY CHARACTERISTICS**



KEY TO SYMBOLS

Red symbols indicate internal characteristics. Green symbols indicate external characteristics. LABORATORY GROWN DIAMOND REPORT

### GRADING SCALES



The laboratory grown diamond described in this Report (Report) has been graded, tested, analyzed, examined and/or inscribed by International Gemological Institute (I.G.I.). A laboratory grown diamond is one that has essentially the same chemical, physical and optical properties as a mined diamond, with the exception of being grown by man (a manufactured product). I.G.I. employs and utilizes those techniques and equipment to the physical and optical product). I.G.I. employs and thinks those techniques and equipment to the physical to i.G.I. and upic the physical and optical products. I.G.I.