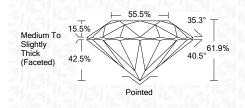

|  |  |

LABGROWN IGI LG515206420 Inscription(s) Comments: As Grown - No indication of post-growth treatment. This Laboratory Grown Diamond was created by High Pressure High Temperature (HPHT) growth process. Type II

## LG515206420

### PROPORTIONS



#### **CLARITY CHARACTERISTICS**

NONE



**KEY TO SYMBOLS** 

Red symbols indicate internal characteristics. Green symbols indicate external characteristics. LABORATORY GROWN DIAMOND REPORT

#### **GRADING SCALES**



LABGROWN IGI LG515206420

LASERSCRIBE

Sample Image Used



#### May 28, 2022 IGI Report Number LG515206420 LABORATORY GROWN DIAMOND Description ROUND BRILLIANT Shape and Cutting Style 6.77 - 6.83 X 4.20 MM Measurements **GRADING RESULTS** 1.20 CARAT Carat Weight Е Color Grade Clarity Grade WS1 Cut Grade IDEAL



#### ADDITIONAL GRADING INFORMATION

| EXCELLENT                                                                                                    |                                      | 0  | ł      |
|--------------------------------------------------------------------------------------------------------------|--------------------------------------|----|--------|
| EXCELLENT                                                                                                    | y                                    | y  |        |
| NONE                                                                                                         | ence                                 | Ίι | ł      |
| LABGROWN IGI LG515206420