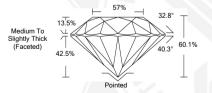

### IGI LABORATORY GROWN DIAMOND IDENTIFICATION REPORT

May 14, 2022

IGI Report Number LG528242409

Description LABORATORY GROWN DIAMOND

Shape and Cutting Style ROUND BRILLIANT

Measurements 6.27 - 6.30 X 3.78 MM

#### 6.27 - 6.30 X 3.78 MM Carat Weight 0.92 CARAT

 Color Grade
 D

 Clarity Grade
 VVS 2

 Cut Grade
 IDEAL

 Polish
 EXCELLENT

 Symmetry
 EXCELLENT

 Fluorescence
 NONE

 Inscription(s)
 LABGROWN IGI

#### 6.27 - 6.30 X 3.78 MM

 Color Grade
 D

 Clarity Grade
 VVS 2

 Cut Grade
 IDEAL

 Polish
 EXCELLENT

 Symmetry
 EXCELLENT

 Fluorescence
 NONE

 Inscription(s)
 LABGROWN (GI