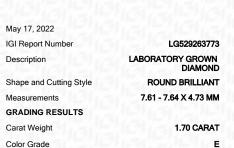

### LABORATORY GROWN DIAMOND REPORT

| 50101021020010102        |                             |
|--------------------------|-----------------------------|
| May 17, 2022             |                             |
| IGI Report Number        | LG529263773                 |
| Description              | LABORATORY GROWN<br>DIAMOND |
| Shape and Cutting Style  | ROUND BRILLIANT             |
| Measurements             | 7.61 - 7.64 X 4.73 MM       |
| GRADING RESULTS          |                             |
| Carat Weight             | 1.70 CARAT                  |
| Color Grade              | I Charles I Che             |
| Clarity Grade            | VVS 2                       |
| Cut Grade                | IDEAL                       |
| ADDITIONAL GRADING INFOR | RMATION                     |
| Polish                   | EXCELLENT                   |
| Symmetry                 | EXCELLENT                   |
| Fluorescence             | NONE                        |