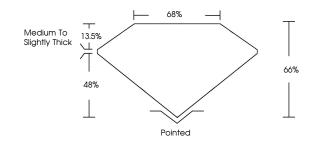

# **ELECTRONIC COPY**

### LABORATORY GROWN DIAMOND REPORT

July 8, 2022

IGI Report Number LG537222814

LABORATORY GROWN Description

DIAMOND

**CUT CORNERED** Shape and Cutting Style **RECTANGULAR MODIFIED** 

BRILLIANT

9.32 X 6.98 X 4.61 MM

**GRADING RESULTS** 

Measurements

Carat Weight 2.58 CARATS

Color Grade

Clarity Grade VVS 2

ADDITIONAL GRADING INFORMATION

**EXCELLENT** Polish

**EXCELLENT** Symmetry

NONE Fluorescence

LABGROWN IGI LG537222814 Inscription(s)

Comments: This Laboratory Grown Diamond was created by Chemical Vapor Deposition (CVD) growth process and may include post-growth treatment.

Type IIa

### LG537222814

#### **PROPORTIONS**



### **CLARITY CHARACTERISTICS**



## **KEY TO SYMBOLS**

Red symbols indicate internal characteristics. Green symbols indicate external characteristics.

#### **GRADING SCALES**

| COLOR<br>GRADING<br>SCALE         | CL                     | NC                       | FT               | VLT                  | LT           |
|-----------------------------------|------------------------|--------------------------|------------------|----------------------|--------------|
|                                   | COLORLESS<br>D-F       | NEAR<br>COLORLESS<br>G-J | FAINT<br>K-M     | VERY LIGHT<br>N-R    | LIGHT<br>S-Z |
| CLARITY (10x)<br>GRADING<br>SCALE | FL IF                  | vvs                      | vs               | SI                   | 1            |
|