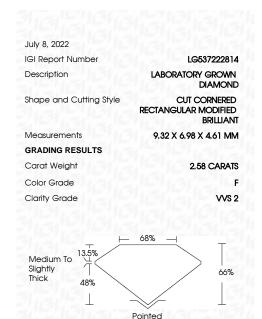

### LABORATORY GROWN DIAMOND REPORT

July 8, 2022

IGI Report Number LG537222814

LABORATORY GROWN Description

DIAMOND

**CUT CORNERED** Shape and Cutting Style **RECTANGULAR MODIFIED** 

BRILLIANT

9.32 X 6.98 X 4.61 MM

**GRADING RESULTS** 

Measurements

Carat Weight 2.58 CARATS

Color Grade

Clarity Grade VVS 2

ADDITIONAL GRADING INFORMATION

**EXCELLENT** Polish

**EXCELLENT** Symmetry

#### **PROPORTIONS**