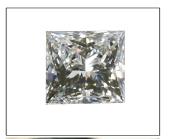

69.5%

Pointed

LG551285578

PRINCESS CUT

1.70 CARAT

VS 2

71.8%

DIAMOND

LABORATORY GROWN

6.47 X 6.41 X 4.60 MM

October 13, 2022

IGI Report Number

Shape and Cutting Style

Description

Measurements

Carat Weight

## LABORATORY GROWN DIAMOND REPORT

October 13, 2022

IGI Report Number LG551285578

Description

LABORATORY GROWN DIAMOND

Shape and Cutting Style

PRINCESS CUT

G

# **GRADING RESULTS**

Carat Weight 1.70 CARAT

Color Grade

Clarity Grade V\$ 2