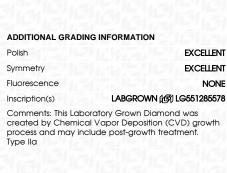

## ADDITIONAL GRADING INFORMATION

Polish EXCELLENT

Symmetry **EXCELLENT** 

Fluorescence NONE

Inscription(s) LABGROWN (母) LG551285578

Comments: This Laboratory Grown Diamond was created by Chemical Vapor Deposition (CVD) growth

process and may include post-growth treatment.

Type IIa