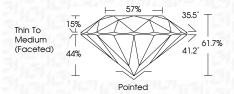

| VS <sup>1-2</sup>         | SI 1-2               | I 1 - 3  |
|------------------------|--------------------------------|---------------------------|----------------------|----------|
| Internally<br>Flawless | Very Very<br>Slightly Included | Very<br>Slightly Included | Slightly<br>Included | Included |

## COLOR

| D | Ε | F | G | Н | - 1 | J | Faint | Very Light | Light |
|---|---|---|---|---|-----|---|-------|------------|-------|



Sample Image Used



© IGI 2020, International Gemological Institute

FD - 10 20



# February 23, 2023

IGI Report Number LG566319796

Description LABORATORY GROWN DIAMOND

Shape and Cutting Style ROUND BRILLIANT Measurements 6.63 - 6.66 X 4.10 MM

#### **GRADING RESULTS**

1.09 CARAT Carat Weight Color Grade Clarity Grade VS 1 Cut Grade IDEAL



#### ADDITIONAL GRADING INFORMATION

Polish **EXCELLENT EXCELLENT** Symmetry

Fluorescence NONE Inscription(s) (図) LG566319796

Comments: This Laboratory Grown Diamond was created by Chemical Vapor Deposition (CVD) growth process and may include post-growth treatment.