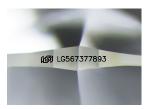

LG567377893

D

**GRADING RESULTS** 

Carat Weight **1.52 CARAT** 

Color Grade

Clarity Grade VS 1

Cut Grade **EXCELLENT** 

ADDITIONAL GRADING INFORMATION

Polish **EXCELLENT** 

**EXCELLENT** Symmetry

Fluorescence NONE

Inscription(s) (国) LG567377893

Comments: This Laboratory Grown Diamond was created by Chemical Vapor Deposition (CVD) growth process and may include post-growth treatment.

IGI Report Number LG567377893

Description LABORATORY GROWN DIAMOND

Shape and Cutting Style **ROUND BRILLIANT** Measurements 7.26 - 7.29 X 4.60 MM

#### ADDITIONAL GRADING INFORMATION

Polish EXCELLENT **EXCELLENT** Symmetry

Fluorescence NONE (6) LG567377893 Inscription(s)

Comments: This Laboratory Grown Diamond was created by Chemical Vapor Deposition (CVD) growth process and may include post-growth treatment. Type IIa