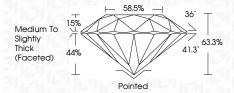

LARITY

| IF         | VVS <sup>1-2</sup> | VS <sup>1-2</sup> | SI 1-2   | I 1 - 3  |
|------------|--------------------|-------------------|----------|----------|
| Internally | Very Very          | Very              | Slightly | Included |
| Flawless   | Slightly Included  | Slightly Included | Included |          |

# COLOR

| D | Ε | F | G | Н | - 1 | J | Faint | Very Light | Light |
|---|---|---|---|---|-----|---|-------|------------|-------|



Sample Image Used



© IGI 2020, International Gemological Institute

FD - 10 20





IGI Report Number LG567377893

Description LABORATORY GROWN DIAMOND

Shape and Cutting Style **ROUND BRILLIANT** Measurements 7.26 - 7.29 X 4.60 MM

#### **GRADING RESULTS**

Clarity Grade

Carat Weight 1.52 CARAT Color Grade

VS 1

Cut Grade **EXCELLENT** 



#### ADDITIONAL GRADING INFORMATION

Polish EXCELLENT **EXCELLENT** Symmetry

Fluorescence NONE (6) LG567377893 Inscription(s)

Comments: This Laboratory Grown Diamond was created by Chemical Vapor Deposition (CVD) growth process and may include post-growth treatment. Type IIa