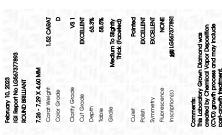

# LABORATORY GROWN DIAMOND REPORT

February 10, 2023

IGI Report Number

Description

Measurements

LABORATORY GROWN DIAMOND

Shape and Cutting Style

**ROUND BRILLIANT** 7.26 - 7.29 X 4.60 MM

LG567377893

D

**GRADING RESULTS** 

Carat Weight **1.52 CARAT** 

Color Grade

Clarity Grade VS 1

Cut Grade **EXCELLENT** 

ADDITIONAL GRADING INFORMATION

Polish **EXCELLENT** 

**EXCELLENT** Symmetry

Fluorescence NONE

Inscription(s) (国) LG567377893

Comments: This Laboratory Grown Diamond was created by Chemical Vapor Deposition (CVD) growth process and may include post-growth treatment.

IGI Report Number LG567377893

Description LABORATORY GROWN DIAMOND

Shape and Cutting Style **ROUND BRILLIANT** Measurements 7.26 - 7.29 X 4.60 MM

#### **GRADING RESULTS**

Clarity Grade

Carat Weight 1.52 CARAT Color Grade

VS 1

Cut Grade **EXCELLENT** 

#### ADDITIONAL GRADING INFORMATION

Polish EXCELLENT **EXCELLENT** Symmetry

Fluorescence NONE (6) LG567377893 Inscription(s)

Comments: This Laboratory Grown Diamond was created by Chemical Vapor Deposition (CVD) growth process and may include post-growth treatment. Type IIa