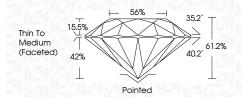

IGI Report Number LG570362592 Description LABORATORY GROWN

DIAMOND

Shape and Cutting Style ROUND BRILLIANT 7.65 - 7.69 X 4.69 MM Measurements

**GRADING RESULTS** 

Carat Weight 1.70 CARAT Color Grade G Clarity Grade VS 1

# LABORATORY GROWN DIAMOND REPORT

February 21, 2023

IGI Report Number LG570362592

LABORATORY GROWN Description DIAMOND

Shape and Cutting Style ROUND BRILLIANT

Measurements 7.65 - 7.69 X 4.69 MM

### **GRADING RESULTS**

1.70 CARAT Carat Weight

Color Grade G

Clarity Grade VS 1

Cut Grade **IDEAL** 

### **PROPORTIONS**