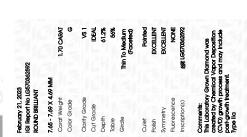

IGI Report Number LG570362592 Description LABORATORY GROWN

DIAMOND

Shape and Cutting Style ROUND BRILLIANT 7.65 - 7.69 X 4.69 MM Measurements

**GRADING RESULTS** 

Carat Weight 1.70 CARAT Color Grade G Clarity Grade VS 1

Cut Grade IDEAL

#### ADDITIONAL GRADING INFORMATION

Polish **EXCELLENT EXCELLENT** Symmetry

Fluorescence NONE (159) LG570362592 Inscription(s)

Comments: This Laboratory Grown Diamond was created by Chemical Vapor Deposition (CVD) growth process and may include post-growth treatment.

# LABORATORY GROWN DIAMOND REPORT

February 21, 2023

IGI Report Number LG570362592

LABORATORY GROWN Description DIAMOND

Shape and Cutting Style ROUND BRILLIANT

Measurements 7.65 - 7.69 X 4.69 MM

### **GRADING RESULTS**

1.70 CARAT Carat Weight

Color Grade G

Clarity Grade VS 1

Cut Grade **IDEAL** 

# ADDITIONAL GRADING INFORMATION

Polish **EXCELLENT** 

**EXCELLENT** Symmetry

NONE Fluorescence

1/5/1 LG570362592 Inscription(s)

Comments: This Laboratory Grown Diamond was created by Chemical Vapor Deposition (CVD) growth process and may include post-growth treatment. Type IIa