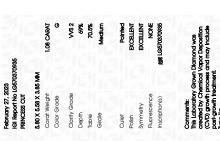

Color Grade

Clarity Grade

ADDITIONAL GRADING INFORMATION

Comments: This Laboratory Grown Diamond was created by Chemical Vapor Deposition (CVD) growth

Polish

Symmetry

Fluorescence

Inscription(s)

process and may include post-growth treatment. Type IIa

### ADDITIONAL GRADING INFORMATION

57%

| Polish   | EXCELLEN |
|----------|----------|
| Symmetry | EXCELLEN |
|          |          |

Fluorescence NONE Inscription(s) (G) LG570370935

Pointed

Comments: This Laboratory Grown Diamond was created by Chemical Vapor Deposition (CVD) growth process and may include post-growth treatment. Type Ila