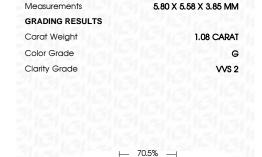

### LABORATORY GROWN DIAMOND REPORT

February 27, 2023

IGI Report Number

Description

Shape and Cutting Style

Measurements

**GRADING RESULTS** 

Carat Weight

Color Grade

Clarity Grade

ADDITIONAL GRADING INFORMATION

Comments: This Laboratory Grown Diamond was created by Chemical Vapor Deposition (CVD) growth

Polish

Symmetry

Fluorescence

Inscription(s)

#### PROPORTIONS

LG570370935

DIAMOND

PRINCESS CUT

1.08 CARAT

EXCELLENT EXCELLENT

/函 LG570370935

G

VVS 2

NONE

LABORATORY GROWN

5.80 X 5.58 X 3.85 MM