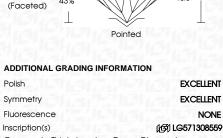

# ADDITIONAL GRADING INFORMATION

Polish

Fluorescence

Comments: This Laboratory Grown Diamond was created by Chemical Vapor Deposition (CVD) growth process and may include post-growth treatment.

Type IIa

Symmetry

Inscription(s)