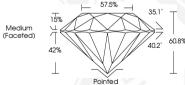

#### **GRADING RESULTS**

Carat Weight 0.93 CARAT

Color Grade D

Clarity Grade INTERNALLY FLAWLESS

Cut Grade IDEAL

#### ADDITIONAL GRADING INFORMATION

Polish EXCELLENT

Symmetry EXCELLENT
Fluorescence NONE

escence NOI

Inscription(s) (LG571386894)
Comments: As Grown - No indication of post-growth treatment.

This Laboratory Grown Diamond was created by High Pressure High Temperature (HPHT) growth process.

### 6.21 - 6.29 X 3.81 MM

Carat Weight 0.93 CARAT Color Grade D Clarity Grade LF. Cut Grade IDEAL Polish **EXCELLENT** Symmetry **EXCELLENT** NONE Fluorescence Inscription(s) LG571386894 Comments: As Grown - No indication of post-growth treatment. This Laboratory Grown