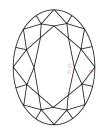

# LABORATORY GROWN DIAMOND REPORT

April 1, 2023

IGI Report Number LG574342456

Description LABORATORY GROWN

OVAL BRILLIANT

DIAMOND

Measurements 9.37 X 6.55 X 3.94 MM

**GRADING RESULTS** 

Shape and Cutting Style

Carat Weight 1.55 CARAT

Color Grade

Clarity Grade VS 2

# **PROPORTIONS**

— 58.5% —