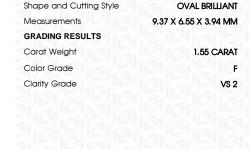

# LABORATORY GROWN DIAMOND REPORT

April 1, 2023

IGI Report Number LG574342456

Description LABORATORY GROWN

OVAL BRILLIANT

DIAMOND

Measurements 9.37 X 6.55 X 3.94 MM

**GRADING RESULTS** 

Shape and Cutting Style

Carat Weight 1.55 CARAT

Color Grade

Clarity Grade VS 2