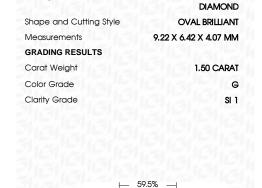

## LABORATORY GROWN DIAMOND REPORT

April 13, 2023

IGI Report Number

Description

Shape and Cutting Style Measurements

**GRADING RESULTS** 

Carat Weight

Color Grade

### **PROPORTIONS**

LG575368046

DIAMOND

1.50 CARAT

**EXCELLENT EXCELLENT** 

/函 LG575368046

NONE

G

SI 1

OVAL BRILLIANT

LABORATORY GROWN

9.22 X 6.42 X 4.07 MM