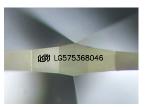

Clarity Grade

ADDITIONAL GRADING INFORMATION

process and may include post-growth treatment.

Polish

Symmetry

Fluorescence

Inscription(s)

Comments: This Laboratory Grown Diamond was created by Chemical Vapor Deposition (CVD) growth

# ADDITIONAL GRADING INFORMATION

| Polish       | EXCELLENT |
|--------------|-----------|
| Symmetry     | EXCELLENT |
| Fluorescence | NONE      |

(159) LG575368046 Inscription(s) Comments: This Laboratory Grown Diamond was created by Chemical Vapor Deposition (CVD) growth process and may include post-growth treatment.