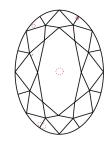

### **PROPORTIONS**

LG575368046

DIAMOND

1.50 CARAT

**EXCELLENT EXCELLENT** 

/函 LG575368046

NONE

G

SI 1

OVAL BRILLIANT

LABORATORY GROWN

9.22 X 6.42 X 4.07 MM