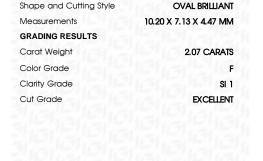

### LABORATORY GROWN DIAMOND REPORT

April 17, 2023

IGI Report Number LG577377411

Description

Measurements

LABORATORY GROWN DIAMOND

OVAL BRILLIANT

Shape and Cutting Style

10.20 X 7.13 X 4.47 MM

# **GRADING RESULTS**

Carat Weight 2.07 CARATS

Color Grade

SI 1 Clarity Grade

Cut Grade **EXCELLENT** 