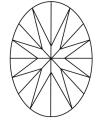

i.org

LG577377411

(何)LG577377411

DIAMOND

LABORATORY GROWN

April 17, 2023

Description

IGI Report Number

# **INSTITUTE**

# **ELECTRONIC COPY**

### LABORATORY GROWN DIAMOND REPORT

April 17, 2023

IGI Report Number LG577377411

Description

Measurements

LABORATORY GROWN DIAMOND

OVAL BRILLIANT

Shape and Cutting Style

10.20 X 7.13 X 4.47 MM

# **GRADING RESULTS**

Carat Weight 2.07 CARATS

Color Grade

SI 1 Clarity Grade

Cut Grade **EXCELLENT** 

# ADDITIONAL GRADING INFORMATION

Polish **EXCELLENT** 

**EXCELLENT** Symmetry

NONE Fluorescence

16 LG577377411 Inscription(s)

Comments: This Laboratory Grown Diamond was created by Chemical Vapor Deposition (CVD) growth process and may include post-growth treatment.

Type IIa

### **PROPORTIONS**



# **CLARITY CHARACTERISTICS**





# **KEY TO SYMBOLS**

Red symbols indicate internal characteristics. Green symbols indicate external characteristics.

### **GRADING SCALES**

### CLARITY

| IF                     | VVS <sup>1-2</sup>             | VS <sup>1-2</sup>         | SI 1-2               | I <sup>1-3</sup> |
|------------------------|--------------------------------|---------------------------|----------------------|------------------|
| Internally<br>Flawless | Very Very<br>Slightly Included | Very<br>Slightly Included | Slightly<br>Included | Included         |

# COLOR

| Е | F | G | Н | I | J | Faint | Very Light | Light |
|---|---|---|---|---|---|-------|------------|-------|
|---|---|---|---|---|---|-------|------------|-------|



Sample Image Used



© IGI 2020, International Gemological Institute

FD -