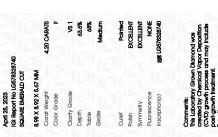

## LABORATORY GROWN DIAMOND REPORT

April 25, 2023

IGI Report Number LG578328740

Description

LABORATORY GROWN DIAMOND

Shape and Cutting Style

SQUARE EMERALD CUT 8.98 X 8.92 X 5.67 MM

## **GRADING RESULTS**

Measurements

4.20 CARATS Carat Weight

Color Grade

Clarity Grade VS 1

## ADDITIONAL GRADING INFORMATION

Polish **EXCELLENT** 

**EXCELLENT** Symmetry

NONE Fluorescence

Inscription(s) 131 LG578328740

Comments: This Laboratory Grown Diamond was created by Chemical Vapor Deposition (CVD) growth process and may include post-growth treatment.

Faint

Very Light

Light

Sample Image Used

© IGI 2020, International Gemological Institute

FD - 10 20

April 25, 2023 IGI Report Number LG578328740 Description LABORATORY GROWN DIAMOND Shape and Cutting Style SQUARE EMERALD CUT Measurements 8.98 X 8.92 X 5.67 MM **GRADING RESULTS** Carat Weight 4.20 CARATS Color Grade Clarity Grade VS 1

### ADDITIONAL GRADING INFORMATION

| Polish       | EXCELLENT |
|--------------|-----------|
| Symmetry     | EXCELLENT |
| Fluorescence | NONE      |

(157) LG578328740 Comments: This Laboratory Grown Diamond was created by Chemical Vapor Deposition (CVD) growth process and may include post-growth treatment.