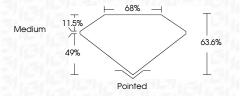

istics.

## **GRADING SCALES**

DEFGHIJ

## CLARITY

COLOR

| IF                     | VVS 1-2                        | VS <sup>1-2</sup>         | SI 1-2               | I <sup>1-3</sup> |
|------------------------|--------------------------------|---------------------------|----------------------|------------------|
| Internally<br>Flawless | Very Very<br>Slightly Included | Very<br>Slightly Included | Slightly<br>Included | Included         |

Faint

Very Light

Light



Sample Image Used



© IGI 2020, International Gemological Institute

FD - 10 20



April 25, 2023 IGI Report Number LG578328740 Description LABORATORY GROWN DIAMOND Shape and Cutting Style SQUARE EMERALD CUT Measurements 8.98 X 8.92 X 5.67 MM **GRADING RESULTS** Carat Weight 4.20 CARATS Color Grade Clarity Grade VS 1



### ADDITIONAL GRADING INFORMATION

| Polish       | EXCELLENT |
|--------------|-----------|
| Symmetry     | EXCELLENT |
| Fluorescence | NONE      |

(157) LG578328740 Comments: This Laboratory Grown Diamond was created by Chemical Vapor Deposition (CVD) growth process and may include post-growth treatment.

Inscription(s)