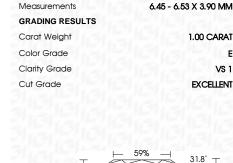

## LABORATORY GROWN DIAMOND REPORT

May 2, 2023

IGI Report Number LG578329261

Description

LABORATORY GROWN DIAMOND

Shape and Cutting Style

ROUND BRILLIANT 6.45 - 6.53 X 3.90 MM

Measurements **GRADING RESULTS** 

1.00 CARAT Carat Weight

Color Grade

Clarity Grade VS 1

Cut Grade

**EXCELLENT** 

#### **PROPORTIONS**