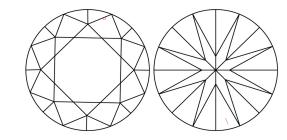

## **KEY TO SYMBOLS**

Red symbols indicate internal characteristics. Green symbols indicate external characteristics.

## **CLARITY CHARACTERISTICS**