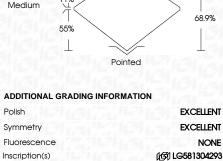

#### ADDITIONAL GRADING INFORMATION

Polish **EXCELLENT** 

**EXCELLENT** Symmetry

NONE Fluorescence

Inscription(s) 151 LG581304293

Comments: This Laboratory Grown Diamond was created by Chemical Vapor Deposition (CVD) growth process and may include post-growth treatment. Type IIa