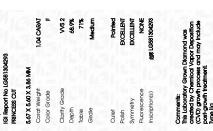

Report verification at igi.org

LG581304293

PRINCESS CUT

1.04 CARAT

VVS 2

DIAMOND

LABORATORY GROWN

5.67 X 5.60 X 3.86 MM

May 10, 2023

Description

Measurements

Carat Weight

Color Grade

Clarity Grade

**GRADING RESULTS** 

IGI Report Number

## LABORATORY GROWN DIAMOND REPORT

May 10, 2023

IGI Report Number LG581304293

LABORATORY GROWN Description

DIAMOND

PRINCESS CUT Shape and Cutting Style

Measurements 5.67 X 5.60 X 3.86 MM

### **GRADING RESULTS**

1.04 CARAT Carat Weight

Color Grade

Clarity Grade VVS 2

#### ADDITIONAL GRADING INFORMATION

Polish **EXCELLENT** 

**EXCELLENT** Symmetry

NONE Fluorescence

Inscription(s) 151 LG581304293

Comments: This Laboratory Grown Diamond was created by Chemical Vapor Deposition (CVD) growth process and may include post-growth treatment. Type IIa