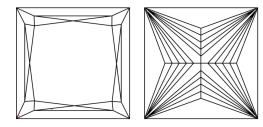

6 MM

May 10, 2023

Description

Measurements

Carat Weight

Color Grade

Clarity Grade

**GRADING RESULTS** 

IGI Report Number

Shape and Cutting Style

# **ELECTRONIC COPY**

## LABORATORY GROWN DIAMOND REPORT

May 10, 2023

IGI Report Number LG581304293

LABORATORY GROWN Description

DIAMOND

PRINCESS CUT Shape and Cutting Style

Measurements 5.67 X 5.60 X 3.86 MM

### **GRADING RESULTS**

1.04 CARAT Carat Weight

Color Grade

Clarity Grade VVS 2

#### ADDITIONAL GRADING INFORMATION

Polish **EXCELLENT** 

**EXCELLENT** Symmetry

NONE Fluorescence

Inscription(s) 151 LG581304293

Comments: This Laboratory Grown Diamond was created by Chemical Vapor Deposition (CVD) growth process and may include post-growth treatment. Type IIa

#### **PROPORTIONS**



#### **CLARITY CHARACTERISTICS**



## **KEY TO SYMBOLS**

Red symbols indicate internal characteristics. Green symbols indicate external characteristics.

# **GRADING SCALES**

#### CLARITY

| IF                     | VVS <sup>1-2</sup>             | VS <sup>1-2</sup>         | SI 1-2               | I <sup>1-3</sup> |
|------------------------|--------------------------------|---------------------------|----------------------|------------------|
| Internally<br>Flawless | Very Very<br>Slightly Included | Very<br>Slightly Included | Slightly<br>Included | Included         |

LABORATORY GROWN

DIAMOND REPORT

# COLOR

| Е | F | G | Н | I | J | Faint | Very Light | Ligh |
|---|---|---|---|---|---|-------|------------|------|
|---|---|---|---|---|---|-------|------------|------|



Sample Image Used



© IGI 2020, Internatio