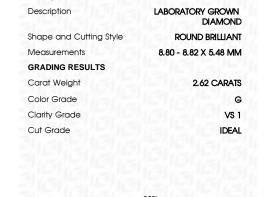

#### LABORATORY GROWN DIAMOND REPORT

May 13, 2023

IGI Report Number LG581348563

LABORATORY GROWN Description

DIAMOND

G

Shape and Cutting Style ROUND BRILLIANT

Measurements 8.80 - 8.82 X 5.48 MM

## **GRADING RESULTS**

2.62 CARATS Carat Weight

Color Grade

Clarity Grade VS 1

Cut Grade **IDEAL** 