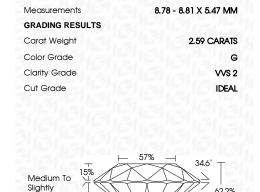

# **KEY TO SYMBOLS**

Red symbols indicate internal characteristics. Green symbols indicate external characteristics.

### **GRADING SCALES**

DEFGHIJ

### CLARITY

| IF                     | VVS <sup>1-2</sup>             | VS <sup>1-2</sup>         | SI 1-2               | I <sup>1-3</sup> |
|------------------------|--------------------------------|---------------------------|----------------------|------------------|
| Internally<br>Flawless | Very Very<br>Slightly Included | Very<br>Slightly Included | Slightly<br>Included | Included         |
| COLOR                  |                                |                           |                      |                  |

Faint

Very Light

Light





Sample Image Used



© IGI 2020, International Gemological Institute

FD - 10 20





# ADDITIONAL GRADING INFORMATION

Polish **EXCELLENT EXCELLENT** Symmetry Fluorescence NONE

Pointed

(6) LG583317982 Inscription(s) Comments: This Laboratory Grown Diamond was created by Chemical Vapor Deposition (CVD) growth

process and may include post-growth treatment.

Thick (Faceted)