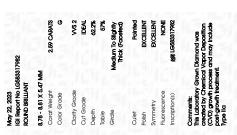

### **GRADING RESULTS**

Measurements

Carat Weight 2.59 CARATS

Color Grade

Clarity Grade VVS 2

Cut Grade

# ADDITIONAL GRADING INFORMATION

Polish **EXCELLENT** 

**EXCELLENT** Symmetry

NONE Fluorescence

1/5/1 LG583317982 Inscription(s)

Comments: This Laboratory Grown Diamond was created by Chemical Vapor Deposition (CVD) growth process and may include post-growth treatment. Type IIa

# ADDITIONAL GRADING INFORMATION

Polish **EXCELLENT EXCELLENT** Symmetry Fluorescence NONE

Pointed

(6) LG583317982 Inscription(s) Comments: This Laboratory Grown Diamond was created by Chemical Vapor Deposition (CVD) growth

process and may include post-growth treatment.

Thick (Faceted)