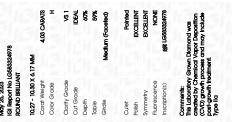

### LABORATORY GROWN DIAMOND REPORT

May 25, 2023

IGI Report Number LG583324978

LABORATORY GROWN Description

DIAMOND

**ROUND BRILLIANT** Shape and Cutting Style

Measurements 10.27 - 10.30 X 6.17 MM

## **GRADING RESULTS**

Carat Weight 4.03 CARATS

Color Grade Н

Clarity Grade VS 1

Cut Grade **IDEAL** 

### ADDITIONAL GRADING INFORMATION

Polish **EXCELLENT** 

**EXCELLENT** Symmetry

NONE Fluorescence

1/5/1 LG583324978 Inscription(s)

Comments: This Laboratory Grown Diamond was created by Chemical Vapor Deposition (CVD) growth process and may include post-growth treatment.

© IGI 2020, International Gemological Institute

FD - 10 20

Shape and Cutting Style ROUND BRILLIANT 10.27 - 10.30 X 6.17 MM Measurements **GRADING RESULTS** 4.03 CARATS Carat Weight Color Grade Clarity Grade VS 1 Cut Grade IDEAL 34.4° Medium

#### ADDITIONAL GRADING INFORMATION

| Polish       | EXCELLEN |
|--------------|----------|
| Symmetry     | EXCELLEN |
| Fluorescence | NON      |

Pointed

(159) LG583324978 Inscription(s) Comments: This Laboratory Grown Diamond was created by Chemical Vapor Deposition (CVD) growth process and may include post-growth treatment.