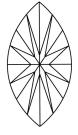

Report verification at igi.org

June 29, 2023

IGI Report Number

LG588351145

(G) LG588351145

# **ELECTRONIC COPY**

## LABORATORY GROWN DIAMOND REPORT

June 29, 2023

IGI Report Number LG588351145

Description

LABORATORY GROWN DIAMOND

Shape and Cutting Style MARQUISE BRILLIANT

Measurements 21.05 X 10.67 X 6.66 MM

## **GRADING RESULTS**

8.63 CARATS Carat Weight

Color Grade

Clarity Grade VS 2

#### ADDITIONAL GRADING INFORMATION

Polish **EXCELLENT** 

**EXCELLENT** Symmetry

NONE Fluorescence

Inscription(s) 151 LG588351145

Comments: This Laboratory Grown Diamond was created by Chemical Vapor Deposition (CVD) growth process and may include post-growth treatment.

Type IIa

### **PROPORTIONS**



#### **CLARITY CHARACTERISTICS**





#### **KEY TO SYMBOLS**

Red symbols indicate internal characteristics. Green symbols indicate external characteristics.

#### **GRADING SCALES**

#### CLARITY

| IF                     | VVS <sup>1-2</sup>             | VS <sup>1-2</sup>         | SI 1-2               | I <sup>1-3</sup> |
|------------------------|--------------------------------|---------------------------|----------------------|------------------|
| Internally<br>Flawless | Very Very<br>Slightly Included | Very<br>Slightly Included | Slightly<br>Included | Included         |

LABORATORY GROWN

DIAMOND REPORT

### COLOR

| E F G H I J Faint Very Light | Light |
|------------------------------|-------|
|------------------------------|-------|



Sample Image Used



© IGI 2020, International Gemological Institute

FD -