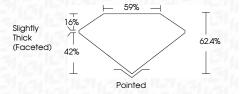

Y TO SYMBOLS**

Red symbols indicate internal characteristics. Green symbols indicate external characteristics.

#### **GRADING SCALES**

#### CLARITY

| IF                     | VVS <sup>1-2</sup>             | VS <sup>1-2</sup>         | SI 1-2               | I <sup>1-3</sup> |
|------------------------|--------------------------------|---------------------------|----------------------|------------------|
| Internally<br>Flawless | Very Very<br>Slightly Included | Very<br>Slightly Included | Slightly<br>Included | Included         |

LABORATORY GROWN

DIAMOND REPORT

### COLOR

| E F G H I J Faint Very Light | Light |
|------------------------------|-------|
|------------------------------|-------|



Sample Image Used



© IGI 2020, International Gemological Institute

FD - 10 20







#### ADDITIONAL GRADING INFORMATION

Inscription(s)

| Polish       | EXCELLEN |
|--------------|----------|
| Symmetry     | EXCELLEN |
| Fluorescence | NON      |

Comments: This Laboratory Grown Diamond was created by Chemical Vapor Deposition (CVD) growth process and may include post-growth treatment.





www.igi.org