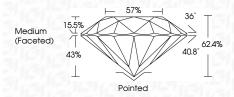

# LABORATORY GROWN DIAMOND REPORT

**PROPORTIONS** 

15.5%

43%

**CLARITY CHARACTERISTICS** 

**KEY TO SYMBOLS** 

Red symbols indicate internal characteristics.

Green symbols indicate external characteristics.

Medium

(Faceted)

## LG589301149

Pointed

Report verification at igi.org