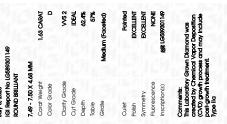

### LABORATORY GROWN DIAMOND REPORT

July 8, 2023 IGI Report Number

LG589301149

7.49 - 7.50 X 4.68 MM

VVS 2

IDEAL

(国) LG589301149

Description LABORATORY GROWN DIAMOND

Shape and Cutting Style **ROUND BRILLIANT** 

**GRADING RESULTS** 

Measurements

Clarity Grade

Carat Weight 1.63 CARAT Color Grade

Cut Grade

#### ADDITIONAL GRADING INFORMATION

Polish **EXCELLENT EXCELLENT** Symmetry

Fluorescence NONE

Comments: This Laboratory Grown Diamond was created by Chemical Vapor Deposition (CVD) growth process and may include post-growth treatment.

Inscription(s)