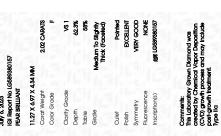

# LABORATORY GROWN DIAMOND REPORT

July 6, 2023

IGI Report Number LG589380157

LABORATORY GROWN Description

DIAMOND

Shape and Cutting Style

PEAR BRILLIANT

Measurements 11.27 X 6.97 X 4.34 MM

**GRADING RESULTS** 

2.02 CARATS Carat Weight

Color Grade

Clarity Grade VS 1

#### ADDITIONAL GRADING INFORMATION

Polish **EXCELLENT** 

VERY GOOD Symmetry

NONE Fluorescence

Inscription(s) (国) LG589380157

Comments: This Laboratory Grown Diamond was created by Chemical Vapor Deposition (CVD) growth process and may include post-growth treatment.

#### ADDITIONAL GRADING INFORMATION

Inscription(s)

| Polish       | EXCELLEN  |
|--------------|-----------|
| Symmetry     | VERY GOOD |
| Fluorescence | NON       |

Pointed

Comments: This Laboratory Grown Diamond was created by Chemical Vapor Deposition (CVD) growth process and may include post-growth treatment.