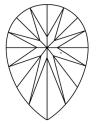

Report verification at igi.org

LG589380157

(6) LG589380157

DIAMOND

LABORATORY GROWN

July 6, 2023

Description

IGI Report Number



# **ELECTRONIC COPY**

# LABORATORY GROWN DIAMOND REPORT

July 6, 2023

IGI Report Number LG589380157

LABORATORY GROWN Description

DIAMOND

Shape and Cutting Style

PEAR BRILLIANT

Measurements 11.27 X 6.97 X 4.34 MM

**GRADING RESULTS** 

2.02 CARATS Carat Weight

Color Grade

Clarity Grade VS 1

#### ADDITIONAL GRADING INFORMATION

Polish **EXCELLENT** 

VERY GOOD Symmetry

NONE Fluorescence

Inscription(s) (国) LG589380157

Comments: This Laboratory Grown Diamond was created by Chemical Vapor Deposition (CVD) growth process and may include post-growth treatment.

Type IIa

## **PROPORTIONS**



# **CLARITY CHARACTERISTICS**





#### **KEY TO SYMBOLS**

Red symbols indicate internal characteristics. Green symbols indicate external characteristics.

#### **GRADING SCALES**

#### CLARITY

| IF                     | VVS <sup>1-2</sup>             | VS <sup>1-2</sup>         | SI 1-2               | I <sup>1-3</sup> |
|------------------------|--------------------------------|---------------------------|----------------------|------------------|
| Internally<br>Flawless | Very Very<br>Slightly Included | Very<br>Slightly Included | Slightly<br>Included | Included         |

## COLOR

| Е | F | G | Н | I | J | Faint | Very Light | Light |
|---|---|---|---|---|---|-------|------------|-------|
|---|---|---|---|---|---|-------|------------|-------|



Sample Image Used



© IGI 2020, International Gemological Institute