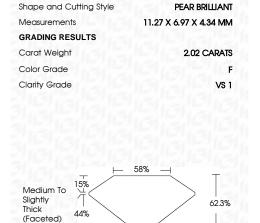

# LABORATORY GROWN DIAMOND REPORT

July 6, 2023

IGI Report Number LG589380157

LABORATORY GROWN Description

DIAMOND

Shape and Cutting Style

PEAR BRILLIANT

Measurements 11.27 X 6.97 X 4.34 MM

**GRADING RESULTS** 

2.02 CARATS Carat Weight

Color Grade

Clarity Grade VS 1

## **PROPORTIONS**