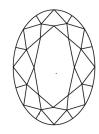

# **ELECTRONIC COPY**

## LABORATORY GROWN DIAMOND REPORT

July 27, 2023

IGI Report Number

Description

LABORATORY GROWN DIAMOND

Shape and Cutting Style

8.03 X 5.70 X 3.53 MM

LG591311557

**OVAL BRILLIANT** 

G

**GRADING RESULTS** 

Measurements

1.01 CARAT Carat Weight

Color Grade

Clarity Grade VVS 2

### ADDITIONAL GRADING INFORMATION

Polish **EXCELLENT** 

**EXCELLENT** Symmetry

NONE Fluorescence

/函 LG591311557 Inscription(s)

Comments: This Laboratory Grown Diamond was created by Chemical Vapor Deposition (CVD) growth process and may include post-growth treatment.

Type IIa

## **PROPORTIONS**



#### **CLARITY CHARACTERISTICS**





### **KEY TO SYMBOLS**

Red symbols indicate internal characteristics. Green symbols indicate external characteristics.

### LABORATORY GROWN DIAMOND REPORT

### **GRADING SCALES**

DEFGHIJ

### CLARITY

| IF                     | VVS <sup>1-2</sup>             | VS <sup>1-2</sup>         | SI 1-2               | I 1-3    |
|------------------------|--------------------------------|---------------------------|----------------------|----------|
| Internally<br>Flawless | Very Very<br>Slightly Included | Very<br>Slightly Included | Slightly<br>Included | Included |
| COLOR                  |                                |                           |                      |          |

Faint

Very Light

Light



Sample Image Used



© IGI 2020, International Gemological Institute

FD -