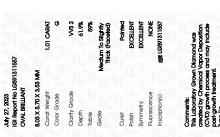

## LABORATORY GROWN DIAMOND REPORT

July 27, 2023

IGI Report Number

Description

LABORATORY GROWN DIAMOND

Shape and Cutting Style

8.03 X 5.70 X 3.53 MM

LG591311557

**OVAL BRILLIANT** 

G

**GRADING RESULTS** 

Measurements

1.01 CARAT Carat Weight

Color Grade

Clarity Grade VVS 2

### ADDITIONAL GRADING INFORMATION

Polish **EXCELLENT** 

**EXCELLENT** Symmetry

NONE Fluorescence

/函 LG591311557 Inscription(s)

Comments: This Laboratory Grown Diamond was created by Chemical Vapor Deposition (CVD) growth process and may include post-growth treatment.

Description LABORATORY GROWN DIAMOND

Shape and Cutting Style **OVAL BRILLIANT** 

**GRADING RESULTS** 

Measurements

1.01 CARAT Carat Weight

8.03 X 5.70 X 3.53 MM

Color Grade Clarity Grade VVS 2

#### ADDITIONAL GRADING INFORMATION

EXCELLENT Polish **EXCELLENT** Symmetry

Fluorescence NONE (国) LG591311557 Inscription(s)

Comments: This Laboratory Grown Diamond was created by Chemical Vapor Deposition (CVD) growth process and may include post-growth treatment.