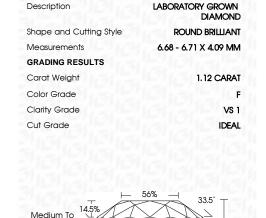

### **PROPORTIONS**

LG591376248

DIAMOND

1.12 CARAT

VS 1

**IDEAL** 

NONE

**EXCELLENT EXCELLENT** 

1/5/1 LG591376248

LABORATORY GROWN

6.68 - 6.71 X 4.09 MM

ROUND BRILLIANT

Report verification at igi.org

LG591376248

(6) LG591376248

July 19, 2023

Slightly