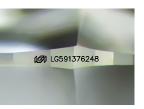

LG591376248

DIAMOND

1.12 CARAT

VS 1

**IDEAL** 

NONE

**EXCELLENT EXCELLENT** 

1/5/1 LG591376248

LABORATORY GROWN

6.68 - 6.71 X 4.09 MM

ROUND BRILLIANT

Report verification at igi.org

LG591376248

(6) LG591376248

July 19, 2023

Slightly

Inscription(s)

Thick (Faceted)

IGI Report Number