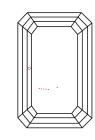

ification at igi.org

LG592324283

DIAMOND

65.8%

(159) LG592324283

LABORATORY GROWN

July 27, 2023

Description

Thick

Inscription(s)

IGI Report Number

# **ELECTRONIC COPY**

# LABORATORY GROWN DIAMOND REPORT

July 27, 2023

IGI Report Number LG592324283

Description

LABORATORY GROWN DIAMOND

Shape and Cutting Style

9.45 X 6.09 X 4.01 MM

**EMERALD CUT** 

Measurements

GRADING RESULTS

Carat Weight 2.39 CARATS

Color Grade

Clarity Grade VS 1

# ADDITIONAL GRADING INFORMATION

Polish **EXCELLENT** 

Symmetry **EXCELLENT** 

Fluorescence NONE

Inscription(s) (G) LG592324283

Comments: This Laboratory Grown Diamond was created by Chemical Vapor Deposition (CVD) growth process and may include post-growth treatment.

Type IIa

#### **PROPORTIONS**



#### **CLARITY CHARACTERISTICS**





# **KEY TO SYMBOLS**

Red symbols indicate internal characteristics. Green symbols indicate external characteristics.

#### **GRADING SCALES**

#### CLARITY

| IF                     | VVS <sup>1-2</sup>             | VS <sup>1-2</sup>         | SI 1-2               | I 1 - 3  |
|------------------------|--------------------------------|---------------------------|----------------------|----------|
| Internally<br>Flawless | Very Very<br>Slightly Included | Very<br>Slightly Included | Slightly<br>Included | Included |

#### COLOR

| E | F | G | Н | I | J | Faint | Very Light | Light |
|---|---|---|---|---|---|-------|------------|-------|
|---|---|---|---|---|---|-------|------------|-------|



Sample Image Used



© IGI 2020, International Gemological Institute

FD - 10 20





# ADD