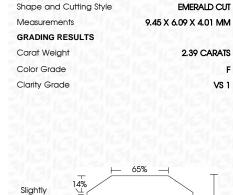

# LABORATORY GROWN DIAMOND REPORT

July 27, 2023

IGI Report Number LG592324283

Description

LABORATORY GROWN DIAMOND

Shape and Cutting Style

9.45 X 6.09 X 4.01 MM

**EMERALD CUT** 

Measurements

GRADING RESULTS

Carat Weight 2.39 CARATS

Color Grade

Clarity Grade VS 1

# ADDITIONAL GRADING INFORMATION

Polish **EXCELLENT** 

Symmetry **EXCELLENT** 

Fluorescence NONE

Inscription(s) (G) LG592324283

Comments: This Laboratory Grown Diamond was created by Chemical Vapor Deposition (CVD) growth process and may include post-growth treatment.