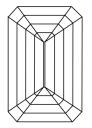

# **KEY TO SYMBOLS**

Red symbols indicate internal characteristics. Green symbols indicate external characteristics.