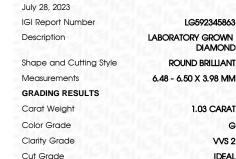

# LABORATORY GROWN DIAMOND REPORT

July 28, 2023

IGI Report Number

Description

Shape and Cutting Style Measurements

**GRADING RESULTS** 

Carat Weight

Color Grade

Clarity Grade Cut Grade

ADDITIONAL GRADING INFORMATION

Polish

Symmetry

Fluorescence Inscription(s)

created by Chemical Vapor Deposition (CVD) growth process and may include post-growth treatment. Type IIa

Comments: This Laboratory Grown Diamond was

#### **CLARITY CHARACTERISTICS**

**PROPORTIONS** 

LG592345863

DIAMOND

1.03 CARAT

G

VVS 2

**IDEAL** 

NONE

**EXCELLENT EXCELLENT** 

1/5/1 LG592345863

LABORATORY GROWN

6.48 - 6.50 X 3.98 MM

ROUND BRILLIANT