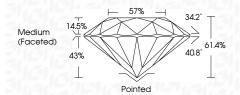

#### **CLARITY CHARACTERISTICS**

**PROPORTIONS** 

LG592345863

DIAMOND

1.03 CARAT

G

VVS 2

**IDEAL** 

NONE

**EXCELLENT EXCELLENT** 

1/5/1 LG592345863

LABORATORY GROWN

6.48 - 6.50 X 3.98 MM

ROUND BRILLIANT