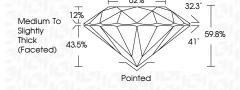

KEY TO SYMBOLS**

Red symbols indicate internal characteristics. Green symbols indicate external characteristics.

#### **GRADING SCALES**

DEFGHIJ

#### CLARITY

| IF                     | VVS <sup>1-2</sup>             | VS <sup>1-2</sup>         | SI 1-2               | I <sup>1-3</sup> |
|------------------------|--------------------------------|---------------------------|----------------------|------------------|
| Internally<br>Flawless | Very Very<br>Slightly Included | Very<br>Slightly Included | Slightly<br>Included | Included         |
| COLOR                  |                                |                           |                      |                  |

Faint

Very Light

Light



Sample Image Used





© IGI 2020, International Gemological Institute

FD - 10 20







### ADDITIONAL GRADING INFORMATION

Polish **EXCELLENT EXCELLENT** Symmetry

Fluorescence NONE (159) LG592345984 Inscription(s)

Comments: This Laboratory Grown Diamond was created by Chemical Vapor Deposition (CVD) growth process and may include post-growth treatment.