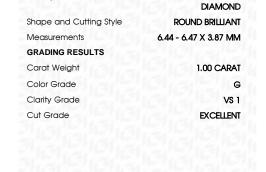

#### LABORATORY GROWN DIAMOND REPORT

July 28, 2023

IGI Report Number

LABORATORY GROWN Description

Shape and Cutting Style ROUND BRILLIANT

Measurements 6.44 - 6.47 X 3.87 MM

# **GRADING RESULTS**

Carat Weight

Color Grade

Clarity Grade VS 1

Cut Grade **EXCELLENT** 

NONE Fluorescence

1/5/1 LG592345984 Inscription(s)

Comments: This Laboratory Grown Diamond was created by Chemical Vapor Deposition (CVD) growth

## ADDITIONAL GRADING INFORMATION

Polish **EXCELLENT** 

**EXCELLENT** Symmetry

process and may include post-growth treatment. Type IIa

### ADDITIONAL GRADING INFORMATION

Polish **EXCELLENT EXCELLENT** Symmetry

Fluorescence NONE (159) LG592345984 Inscription(s)

Comments: This Laboratory Grown Diamond was created by Chemical Vapor Deposition (CVD) growth process and may include post-growth treatment.