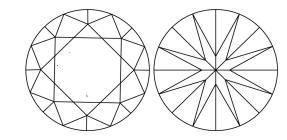

## **CLARITY CHARACTERISTICS**

## **KEY TO SYMBOLS**

Red symbols indicate internal characteristics. Green symbols indicate external characteristics.