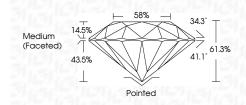

## LABORATORY GROWN DIAMOND REPORT

LG594334998 Report verification at igi.org

58%

Pointed

34.3°

41.1°

61.3%

PROPORTIONS

14.5%

43.5%

**CLARITY CHARACTERISTICS** 

**KEY TO SYMBOLS** 

Red symbols indicate internal characteristics.

Green symbols indicate external characteristics.

 $\checkmark$ 

Medium

(Faceted)