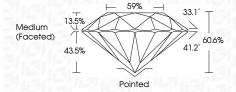

**KEY TO SYMBOLS**

Red symbols indicate internal characteristics. Green symbols indicate external characteristics.

#### **GRADING SCALES**

DEFGHIJ

#### CLARITY

| IF                     | VVS <sup>1-2</sup>             | VS <sup>1-2</sup>         | SI 1-2               | I <sup>1-3</sup> |
|------------------------|--------------------------------|---------------------------|----------------------|------------------|
| Internally<br>Flawless | Very Very<br>Slightly Included | Very<br>Slightly Included | Slightly<br>Included | Included         |
| COLOR                  |                                |                           |                      |                  |

Faint

Very Light

Light



Sample Image Used



© IGI 2020, International Gemological Institute

FD - 10 20







#### ADDITIONAL GRADING INFORMATION

| Polish       | EXCELLEN |
|--------------|----------|
| Symmetry     | EXCELLEN |
| Elugrasagnas | NON      |

(159) LG594341396 Inscription(s) Comments: As Grown - No indication of post-growth

This Laboratory Grown Diamond was created by High Pressure High Temperature (HPHT) growth process.

Type II