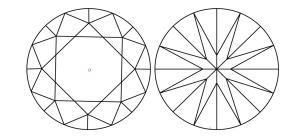

Report verification at igi.org

LG594341396

August 12, 2023

IGI Report Number

# **INSTITUTE**

# **ELECTRONIC COPY**

# LABORATORY GROWN DIAMOND REPORT

August 12, 2023

IGI Report Number LG594341396

LABORATORY GROWN Description

DIAMOND

Shape and Cutting Style ROUND BRILLIANT

Measurements 6.54 - 6.59 X 3.97 MM

# **GRADING RESULTS**

1.04 CARAT Carat Weight

Color Grade

Clarity Grade VVS 1

Cut Grade **IDEAL** 

# ADDITIONAL GRADING INFORMATION

Polish **EXCELLENT** 

**EXCELLENT** Symmetry

NONE Fluorescence

1/5/1 LG594341396 Inscription(s)

Comments: As Grown - No indication of post-growth

Type II

This Laboratory Grown Diamond was created by High Pressure High Temperature (HPHT) growth process.

#### **PROPORTIONS**



## **CLARITY CHARACTERISTICS**



# **KEY TO SYMBOLS**

Red symbols indicate internal characteristics. Green symbols indicate external characteristics.

#### **GRADING SCALES**

DEFGHIJ

#### CLARITY

| IF                     | VVS <sup>1-2</sup>             | VS <sup>1-2</sup>         | SI 1-2               | I <sup>1-3</sup> |
|------------------------|--------------------------------|---------------------------|----------------------|------------------|
| Internally<br>Flawless | Very Very<br>Slightly Included | Very<br>Slightly Included | Slightly<br>Included | Included         |
| COLOR                  |                                |                           |                      |                  |

Faint

Very Light

Light



Sample Image Used



© IGI 2020, International Gemological Institute

FD - 10 20