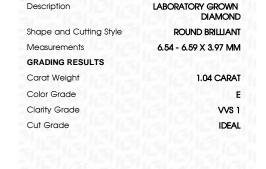

# LABORATORY GROWN DIAMOND REPORT

August 12, 2023

IGI Report Number LG594341396

LABORATORY GROWN Description

DIAMOND

Shape and Cutting Style ROUND BRILLIANT

Measurements 6.54 - 6.59 X 3.97 MM

# **GRADING RESULTS**

1.04 CARAT Carat Weight

Color Grade

Clarity Grade VVS 1

Cut Grade **IDEAL** 