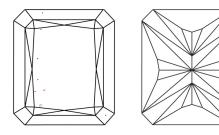

t igi.org

LG594344843

DIAMOND

66.7%

LABORATORY GROWN

August 12, 2023

Description

Medium

IGI Report Number

# **ELECTRONIC COPY**

## LABORATORY GROWN DIAMOND REPORT

August 12, 2023

IGI Report Number LG594344843

LABORATORY GROWN Description

DIAMOND

G

Shape and Cutting Style CUT CORNERED RECTANGULAR

MODIFIED BRILLIANT

8.15 X 5.74 X 3.83 MM Measurements

### **GRADING RESULTS**

Carat Weight **1.53 CARAT** 

Color Grade

Clarity Grade VS 1

### ADDITIONAL GRADING INFORMATION

Polish **EXCELLENT** 

**EXCELLENT** Symmetry

NONE Fluorescence

1/5/1 LG594344843 Inscription(s)

Comments: This Laboratory Grown Diamond was created by Chemical Vapor Deposition (CVD) growth process and may include post-growth treatment. Type IIa

# **PROPORTIONS**



#### **CLARITY CHARACTERISTICS**



## **KEY TO SYMBOLS**

Red symbols indicate internal characteristics. Green symbols indicate external characteristics.

### **GRADING SCALES**

DEFGHIJ

### CLARITY

| IF                     | VVS <sup>1-2</sup>             | VS <sup>1-2</sup>         | SI 1-2               | 11-3     |
|------------------------|--------------------------------|---------------------------|----------------------|----------|
| Internally<br>Flawless | Very Very<br>Slightly Included | Very<br>Slightly Included | Slightly<br>Included | Included |
| COLOR                  |                                |                           |                      |          |

Faint

Very Light



Sample Image Used



Light

© IGI 2020, International Gemological Institute

FD - 10 20



THIS DOCUMENT WAS PRODUCED WITH