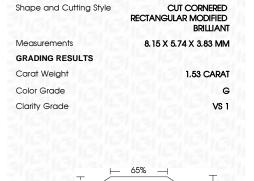

## LABORATORY GROWN DIAMOND REPORT

August 12, 2023

IGI Report Number LG594344843

LABORATORY GROWN Description

DIAMOND

G

Shape and Cutting Style CUT CORNERED RECTANGULAR

MODIFIED BRILLIANT

8.15 X 5.74 X 3.83 MM Measurements

### **GRADING RESULTS**

Carat Weight **1.53 CARAT** 

Color Grade

Clarity Grade VS 1