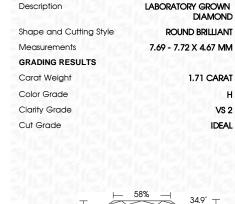

#### LABORATORY GROWN DIAMOND REPORT

August 13, 2023

IGI Report Number

Description

Shape and Cutting Style

Measurements

**GRADING RESULTS** 

Carat Weight Color Grade

Clarity Grade

Cut Grade

ADDITIONAL GRADING INFORMATION

created by Chemical Vapor Deposition (CVD) growth

Polish Symmetry

Fluorescence

Inscription(s) Comments: This Laboratory Grown Diamond was

process and may include post-growth treatment. Type IIa

### **PROPORTIONS**

LG595360538

DIAMOND

1.71 CARAT

VS 2

**IDEAL** 

NONE

**EXCELLENT EXCELLENT** 

1/5/1 LG595360538

LABORATORY GROWN

7.69 - 7.72 X 4.67 MM

**ROUND BRILLIANT** 