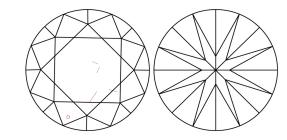

## **CLARITY CHARACTERISTICS**

#### **KEY TO SYMBOLS**

Red symbols indicate internal characteristics. Green symbols indicate external characteristics.