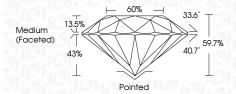

VVS <sup>1-2</sup>             | VS <sup>1-2</sup>         | SI 1-2               | 11-3     |
|------------------------|--------------------------------|---------------------------|----------------------|----------|
| Internally<br>Flawless | Very Very<br>Slightly Included | Very<br>Slightly Included | Slightly<br>Included | Included |
| COLOR                  |                                |                           |                      |          |

Faint

Very Light



Sample Image Used



Light

© IGI 2020, International Gemological Institute

FD - 10 20





LG595360661

Description LABORATORY GROWN DIAMOND

Shape and Cutting Style ROUND BRILLIANT 8.62 - 8.65 X 5.16 MM

**GRADING RESULTS** 

Measurements

Carat Weight 2.36 CARATS

Color Grade Clarity Grade VS 1 Cut Grade IDEAL



### ADDITIONAL GRADING INFORMATION

Polish **EXCELLENT EXCELLENT** Symmetry

Fluorescence NONE (159) LG595360661 Inscription(s)

Comments: This Laboratory Grown Diamond was created by Chemical Vapor Deposition (CVD) growth process and may include post-growth treatment.