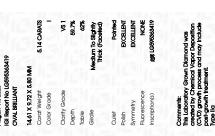

### ADDITIONAL GRADING INFORMATION

Polish **EXCELLENT** 

**EXCELLENT** Symmetry

NONE Fluorescence

Inscription(s) 151 LG595363419

Comments: This Laboratory Grown Diamond was created by Chemical Vapor Deposition (CVD) growth process and may include post-growth treatment.

#### ADDITIONAL GRADING INFORMATION

Inscription(s)

| Polish       | EXCELLEN |
|--------------|----------|
| Symmetry     | EXCELLEN |
| Fluorescence | NON      |

Comments: This Laboratory Grown Diamond was created by Chemical Vapor Deposition (CVD) growth process and may include post-growth treatment.