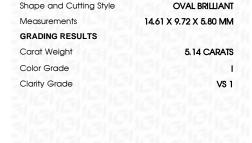

## LABORATORY GROWN DIAMOND REPORT

August 19, 2023

IGI Report Number LG595363419

Description

LABORATORY GROWN DIAMOND

**OVAL BRILLIANT** 

VS 1

Shape and Cutting Style

14.61 X 9.72 X 5.80 MM

**GRADING RESULTS** 

Measurements

Carat Weight 5.14 CARATS

Color Grade

Clarity Grade