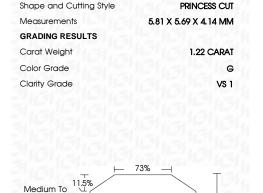

### LABORATORY GROWN DIAMOND REPORT

August 16, 2023

IGI Report Number LG595373434

Description

LABORATORY GROWN DIAMOND

Shape and Cutting Style

5.81 X 5.69 X 4.14 MM

PRINCESS CUT

## **GRADING RESULTS**

Measurements

Carat Weight 1.22 CARAT

Color Grade

Clarity Grade V\$ 1

### ADDITIONAL GRADING INFORMATION

57.5%

| Polish   | EXCELLEN |
|----------|----------|
| Symmetry | EXCELLEN |
|          |          |

Fluorescence NONE Inscription(s) (G) LG595373434

Pointed

Comments: This Laboratory Grown Diamond was created by Chemical Vapor Deposition (CVD) growth process and may include post-growth treatment. Type Ila