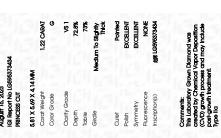

Report verification at igi.org

LG595373434

DIAMOND

72.8%

LABORATORY GROWN

August 16, 2023

Description

Slightly

Thick

IGI Report Number

### LABORATORY GROWN DIAMOND REPORT

August 16, 2023

IGI Report Number LG595373434

Description

LABORATORY GROWN DIAMOND

Shape and Cutting Style

5.81 X 5.69 X 4.14 MM

PRINCESS CUT

G

## **GRADING RESULTS**

Measurements

Carat Weight 1.22 CARAT

Color Grade

Clarity Grade V\$ 1

### ADDITIONAL GRADING INFORMATION

Polish **EXCELLENT** 

Symmetry **EXCELLENT** 

Fluorescence NONE

Inscription(s) (3) LG595373434

Comments: This Laboratory Grown Diamond was created by Chemical Vapor Deposition (CVD) growth

process and may include post-growth treatment.

Type IIa

### ADDITIONAL GRADING INFORMATION

57.5%

| Polish   | EXCELLEN |
|----------|----------|
| Symmetry | EXCELLEN |
|          |          |

Fluorescence NONE Inscription(s) (G) LG595373434

Pointed

Comments: This Laboratory Grown Diamond was created by Chemical Vapor Deposition (CVD) growth process and may include post-growth treatment. Type Ila