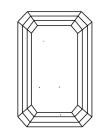

## **PROPORTIONS**

# LABORATORY GROWN DIAMOND REPORT

August 19, 2023

IGI Report Number LG595386942

Description LABORATORY GROWN

DIAMOND

Shape and Cutting Style EMERALD CUT

Measurements 7.52 X 5.47 X 3.63 MM