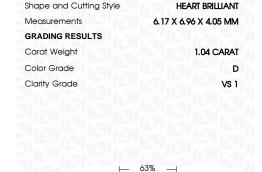

## LABORATORY GROWN DIAMOND REPORT

August 18, 2023

IGI Report Number LG595397920

Description LABORATORY GROWN

DIAMOND

Shape and Cutting Style HEART BRILLIANT

Measurements 6.17 X 6.96 X 4.05 MM

## **GRADING RESULTS**

Carat Weight 1.04 CARAT

Color Grade D

Clarity Grade VS 1