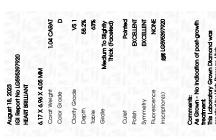

Report verification at igi.org

LG595397920

DIAMOND

58.2%

LABORATORY GROWN

August 18, 2023

Description

Medium To

Slightly

Thick (Faceted)

IGI Report Number

## LABORATORY GROWN DIAMOND REPORT

August 18, 2023

IGI Report Number LG595397920

Description LABORATORY GROWN

DIAMOND

Shape and Cutting Style HEART BRILLIANT

Measurements 6.17 X 6.96 X 4.05 MM

## **GRADING RESULTS**

Carat Weight 1.04 CARAT

Color Grade D

Clarity Grade VS 1

## ADDITIONAL GRADING INFORMATION

Polish **EXCELLENT** 

Symmetry **EXCELLENT** 

Fluorescence NONE

Inscription(s) (G) LG595397920

Comments: As Grown - No indication of post-growth

treatment.

This Laboratory Grown Diamond was created by High Pressure High Temperature (HPHT) growth process.

# ADDITIONAL GRADING INFORMATION

| Polish   | EXCELLEN |  |
|----------|----------|--|
| Symmetry | EXCELLEN |  |

Pointed

Fluorescence NONE Inscription(s) (\$\mathcal{G}\$) LG595397920

Comments: As Grown - No indication of post-growth treatment.

This Laboratory Grown Diamond was created by High Pressure High Temperature (HPHT) growth process.

Type II