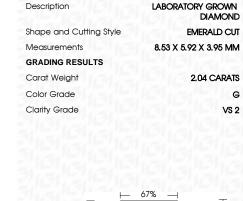

## LABORATORY GROWN DIAMOND REPORT

August 21, 2023

IGI Report Number LG596307802

LABORATORY GROWN Description

DIAMOND

G

Shape and Cutting Style **EMERALD CUT** 

Measurements 8.53 X 5.92 X 3.95 MM

**GRADING RESULTS** 

Carat Weight 2.04 CARATS

Color Grade

Clarity Grade VS 2