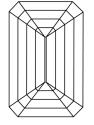

Report verification at igi.org

LG596307802

66.7%

August 21, 2023

Slightly

Thick

IGI Report Number

# **ELECTRONIC COPY**

## LABORATORY GROWN DIAMOND REPORT

August 21, 2023

IGI Report Number LG596307802

LABORATORY GROWN Description

DIAMOND

G

Shape and Cutting Style **EMERALD CUT** 

Measurements 8.53 X 5.92 X 3.95 MM

**GRADING RESULTS** 

Carat Weight 2.04 CARATS

Color Grade

Clarity Grade VS 2

## ADDITIONAL GRADING INFORMATION

Polish **EXCELLENT** 

**EXCELLENT** Symmetry

NONE Fluorescence

Inscription(s) 151 LG596307802

Comments: This Laboratory Grown Diamond was created by Chemical Vapor Deposition (CVD) growth

process and may include post-growth treatment.

Type IIa

## **PROPORTIONS**



### **CLARITY CHARACTERISTICS**





## **KEY TO SYMBOLS**

Red symbols indicate internal characteristics. Green symbols indicate external characteristics.

## **GRADING SCALES**

DEFGHIJ

## CLARITY

| IF                     | VVS <sup>1-2</sup>             | VS <sup>1-2</sup>         | SI 1-2               | I <sup>1-3</sup> |
|------------------------|--------------------------------|---------------------------|----------------------|------------------|
| Internally<br>Flawless | Very Very<br>Slightly Included | Very<br>Slightly Included | Slightly<br>Included | Included         |
| COLOR                  |                                |                           |                      |                  |

Faint

Very Light

Light



Sample Image Used





© IGI 2020, International Gemological Institute

FD - 10 20