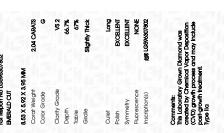

**GRADING RESULTS** 

Carat Weight 2.04 CARATS

Color Grade

Clarity Grade VS 2

## ADDITIONAL GRADING INFORMATION

Polish **EXCELLENT** 

**EXCELLENT** Symmetry

NONE Fluorescence

Inscription(s) 151 LG596307802

Comments: This Laboratory Grown Diamond was created by Chemical Vapor Deposition (CVD) growth

#### ADDITIONAL GRADING INFORMATION

49%

| Polish       | EXCELLENT |
|--------------|-----------|
| Symmetry     | EXCELLENT |
| Fluorescence | NONE      |

NONE (159) LG596307802 Inscription(s)

Long

Comments: This Laboratory Grown Diamond was created by Chemical Vapor Deposition (CVD) growth process and may include post-growth treatment.