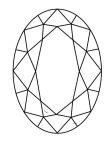

LG596309912 Report verification at igi.org

August 21, 2023

# **INSTITUTE**

# **ELECTRONIC COPY**

# LABORATORY GROWN DIAMOND REPORT

August 21, 2023

IGI Report Number LG596309912

LABORATORY GROWN Description

DIAMOND

**OVAL BRILLIANT** Shape and Cutting Style

Measurements 8.83 X 5.97 X 3.65 MM

#### **GRADING RESULTS**

1.20 CARAT Carat Weight

Color Grade

Clarity Grade VS 1

Cut Grade **EXCELLENT** 

# ADDITIONAL GRADING INFORMATION

Polish **EXCELLENT** 

**EXCELLENT** Symmetry

NONE Fluorescence

1/5/1 LG596309912 Inscription(s)

Comments: As Grown - No indication of post-growth

This Laboratory Grown Diamond was created by High Pressure High Temperature (HPHT) growth process.

Type II

#### **PROPORTIONS**



#### **CLARITY CHARACTERISTICS**





# **KEY TO SYMBOLS**

Red symbols indicate internal characteristics. Green symbols indicate external characteristics.

#### **GRADING SCALES**

DEFGHIJ

#### CLARITY

| IF                     | VVS <sup>1-2</sup>             | VS <sup>1-2</sup>         | SI 1-2               | I 1 - 3  |
|------------------------|--------------------------------|---------------------------|----------------------|----------|
| Internally<br>Flawless | Very Very<br>Slightly Included | Very<br>Slightly Included | Slightly<br>Included | Included |
| COLOR                  |                                |                           |                      |          |

Faint

Very Light

Light



Sample Image Used



© IGI 2020, International Gemological Institute

FD - 10 20







#### ADDITIONAL GRADING