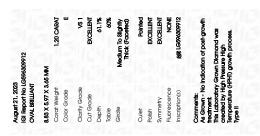

# ADDITIONAL GRADING INFORMATION

Polish **EXCELLENT** 

**EXCELLENT** Symmetry

NONE Fluorescence

1/5/1 LG596309912 Inscription(s)

Comments: As Grown - No indication of post-growth

This Laboratory Grown Diamond was created by High Pressure High Temperature (HPHT) growth process.

Type II

#### ADDITIONAL GRADING INFORMATION

| Polish       | EXCELLEN |
|--------------|----------|
| Symmetry     | EXCELLEN |
| Fluorescence | NON      |

(159) LG596309912 Comments: As Grown - No indication of post-growth

This Laboratory Grown Diamond was created by High Pressure High Temperature (HPHT) growth process.

Type II

Inscription(s)