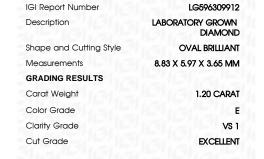

# LABORATORY GROWN DIAMOND REPORT

August 21, 2023

IGI Report Number LG596309912

LABORATORY GROWN Description

DIAMOND

**OVAL BRILLIANT** Shape and Cutting Style

Measurements 8.83 X 5.97 X 3.65 MM

#### **GRADING RESULTS**

1.20 CARAT Carat Weight

Color Grade

Clarity Grade VS 1

Cut Grade **EXCELLENT** 