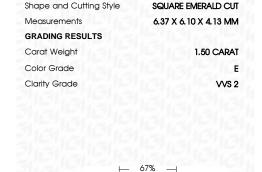

## LABORATORY GROWN DIAMOND REPORT

August 18, 2023

IGI Report Number LG596314351

Description LABORATORY GROWN

DIAMOND

Shape and Cutting Style SQUARE EMERALD CUT

Measurements 6.37 X 6.10 X 4.13 MM

# **GRADING RESULTS**

Carat Weight 1.50 CARAT

Color Grade

Clarity Grade VV\$ 2