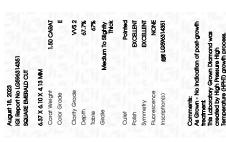

Report verification at igi.org

LG596314351

DIAMOND

67.7%

LABORATORY GROWN

August 18, 2023

Description

Medium To

Slightly

Thick

IGI Report Number

## LABORATORY GROWN DIAMOND REPORT

August 18, 2023

IGI Report Number LG596314351

Description LABORATORY GROWN

DIAMOND

Shape and Cutting Style SQUARE EMERALD CUT

Measurements 6.37 X 6.10 X 4.13 MM

# **GRADING RESULTS**

Carat Weight 1.50 CARAT

Color Grade

Clarity Grade VV\$ 2

## ADDITIONAL GRADING INFORMATION

Polish **EXCELLENT** 

Symmetry **EXCELLENT** 

Fluorescence NONE

Inscription(s) (3) LG596314351

Comments: As Grown - No indication of post-growth

treatment.
This Laboratory Grown Diamond was created by High

Pressure High Temperature (HPHT) growth process. Type II