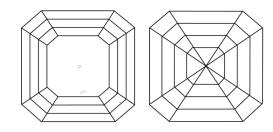

i.org

LG596314351

DIAMOND

67.7%

LABORATORY GROWN

August 18, 2023

Description

Medium To

Slightly

Thick

IGI Report Number

# **ELECTRONIC COPY**

## LABORATORY GROWN DIAMOND REPORT

August 18, 2023

IGI Report Number LG596314351

Description LABORATORY GROWN

DIAMOND

Shape and Cutting Style SQUARE EMERALD CUT

Measurements 6.37 X 6.10 X 4.13 MM

# **GRADING RESULTS**

Carat Weight 1.50 CARAT

Color Grade

Clarity Grade VV\$ 2

## ADDITIONAL GRADING INFORMATION

Polish **EXCELLENT** 

Symmetry **EXCELLENT** 

Fluorescence NONE

Inscription(s) (3) LG596314351

Comments: As Grown - No indication of post-growth

treatment.
This Laboratory Grown Diamond was created by High

Pressure High Temperature (HPHT) growth process. Type II

# **PROPORTIONS**



#### **CLARITY CHARACTERISTICS**



# **KEY TO SYMBOLS**

Red symbols indicate internal characteristics. Green symbols indicate external characteristics.

## **GRADING SCALES**

DEFGHIJ

## CLARITY

| IF                     | VVS <sup>1-2</sup>             | VS <sup>1-2</sup>         | SI 1-2               | I 1-3    |
|------------------------|--------------------------------|---------------------------|----------------------|----------|
| Internally<br>Flawless | Very Very<br>Slightly Included | Very<br>Slightly Included | Slightly<br>Included | Included |
| COLOR                  |                                |                           |                      |          |

Faint

Very Light

Light



Sample Image Used



© IGI 2020, International Gemological Institute

FD - 10 20





# ADDITIONAL GRADING INFORMATION