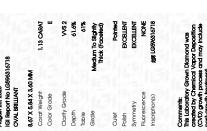

## LABORATORY GROWN DIAMOND REPORT

August 23, 2023

IGI Report Number LG596316718

Description

LABORATORY GROWN DIAMOND

Shape and Cutting Style

8.67 X 5.84 X 3.60 MM

GRADING RESULTS

Measurements

Carat Weight

1.13 CARAT

E

**OVAL BRILLIANT** 

Color Grade

Clarity Grade VVS 2

# ADDITIONAL GRADING INFORMATION

Polish **EXCELLENT** 

Symmetry **EXCELLENT** 

Fluorescence NONE

Inscription(s) LG596316718

Comments: This Laboratory Grown Diamond was created by Chemical Vapor Deposition (CVD) growth process and may include post-growth treatment.

Sample Image Used

© IGI 2020, International Gemological Institute

FD - 10 20

August 23, 2023 IGI Report Number LG596316718 Description LABORATORY GROWN DIAMOND Shape and Cutting Style **OVAL BRILLIANT** 8.67 X 5.84 X 3.60 MM Measurements **GRADING RESULTS** Carat Weight 1.13 CARAT Color Grade Clarity Grade VVS 2

#### ADDITIONAL GRADING INFORMATION

Inscription(s)

| Polish       | EXCELLEN |
|--------------|----------|
| Symmetry     | EXCELLEN |
| Fluorescence | NON      |

(何) LG596316718

Comments: This Laboratory Grown Diamond was created by Chemical Vapor Deposition (CVD) growth process and may include post-growth treatment.