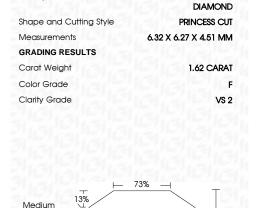

### LABORATORY GROWN DIAMOND REPORT

August 26, 2023

IGI Report Number LG596335823

Description LABORATORY GROWN

DIAMOND

Shape and Cutting Style PRINCESS CUT

Measurements 6.32 X 6.27 X 4.51 MM

## **GRADING RESULTS**

Carat Weight 1.62 CARAT

Color Grade

Clarity Grade VS 2

## ADDITIONAL GRADING INFORMATION

55.5%

| Polish   | EXCELLENT |
|----------|-----------|
| Symmetry | EXCELLENT |
|          |           |

Fluorescence NONE Inscription(s) IGN LG596335823

Pointed

Comments: This Laboratory Grown Diamond was created by Chemical Vapor Deposition (CVD) growth process and may include post-growth treatment. Type Ila