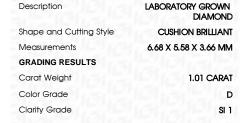

### LABORATORY GROWN DIAMOND REPORT

August 23, 2023

IGI Report Number

LG596345662

D

Description

LABORATORY GROWN DIAMOND

Shape and Cutting Style

**CUSHION BRILLIANT** 

Measurements

6.68 X 5.58 X 3.66 MM

# **GRADING RESULTS**

1.01 CARAT Carat Weight

Color Grade

Clarity Grade SI 1