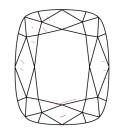

LG596345662

August 23, 2023

IGI Report Number

# **ELECTRONIC COPY**

### LABORATORY GROWN DIAMOND REPORT

August 23, 2023

IGI Report Number

LG596345662

D

Description

LABORATORY GROWN DIAMOND

Shape and Cutting Style

**CUSHION BRILLIANT** 

Measurements

6.68 X 5.58 X 3.66 MM

# **GRADING RESULTS**

1.01 CARAT Carat Weight

Color Grade

Clarity Grade SI 1

### ADDITIONAL GRADING INFORMATION

Polish **EXCELLENT** 

**EXCELLENT** Symmetry

NONE Fluorescence

151 LG596345662 Inscription(s)

Comments: As Grown - No indication of post-growth

treatment

This Laboratory Grown Diamond was created by High Pressure High Temperature (HPHT) growth process.

Type II

### **PROPORTIONS**



#### **CLARITY CHARACTERISTICS**





### **KEY TO SYMBOLS**

Red symbols indicate internal characteristics. Green symbols indicate external characteristics.

### **GRADING SCALES**

### CLARITY

| IF                     | VVS <sup>1-2</sup>             | VS <sup>1-2</sup>         | SI 1-2               | I 1 - 3  |
|------------------------|--------------------------------|---------------------------|----------------------|----------|
| Internally<br>Flawless | Very Very<br>Slightly Included | Very<br>Slightly Included | Slightly<br>Included | Included |

LABORATORY GROWN

DIAMOND REPORT

#### COLOR

| Е | F | G | Н | I | J | Faint | Very Light | Light |
|---|---|---|---|---|---|-------|------------|-------|
|---|---|---|---|---|---|-------|------------|-------|



Sample Image Used



© IGI 2020, International Gemologica