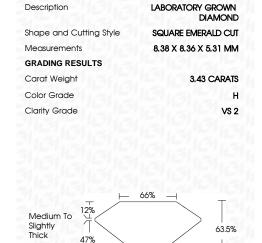

### LABORATORY GROWN DIAMOND REPORT

September 4, 2023

IGI Report Number

t Number LG597380845

Description

LABORATORY GROWN DIAMOND

Shape and Cutting Style

SQUARE EMERALD CUT 8.38 X 8.36 X 5.31 MM

GRADING RESULTS

Measurements

Carat Weight

3.43 CARATS

Color Grade

Clarity Grade

VS 2