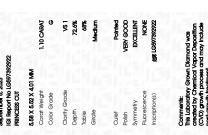

Report verification at igi.org

LG597392922

PRINCESS CUT

1.10 CARAT

VS 1

NONE

(159) LG597392922

DIAMOND

LABORATORY GROWN

5.58 X 5.52 X 4.01 MM

September 6, 2023

IGI Report Number

Shape and Cutting Style

Description

Measurements

Carat Weight

Color Grade

Clarity Grade

Fluorescence

Inscription(s)

**GRADING RESULTS** 

# LABORATORY GROWN DIAMOND REPORT

September 6, 2023

IGI Report Number LG597392922

Description LABORATORY GROWN

DIAMOND

G

Shape and Cutting Style PRINCESS CUT

Measurements 5.58 X 5.52 X 4.01 MM

**GRADING RESULTS** 

Carat Weight 1.10 CARAT

Color Grade

Clarity Grade V\$ 1

## ADDITIONAL GRADING INFORMATION

Polish VERY GOOD

Symmetry **EXCELLENT** 

Fluorescence NONE

Inscription(s) LG597392922

Comments: This Laboratory Grown Diamond was created by Chemical Vapor Deposition (CVD) growth

process and may include post-growth treatment.

Type IIa